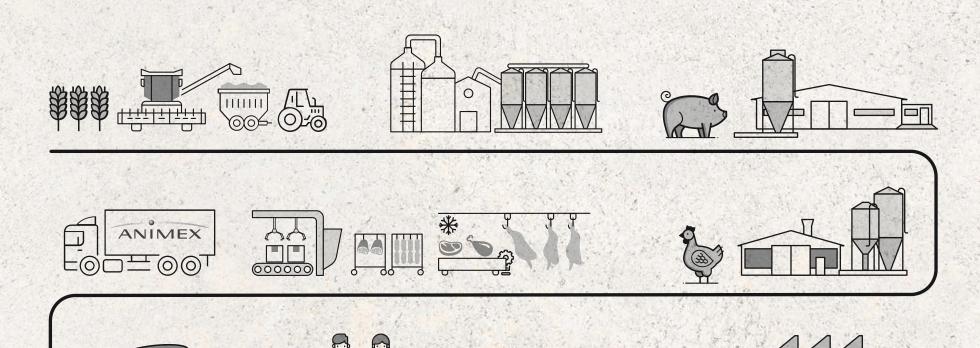

#### FROM FARM TO FORK - VERTICAL INTEGRATION

- Locality
- Traceabilty and food safety
- Capable of addapting to customers requirements
- Customer Focused
- Agri Plus, the biggest pork breeding company in Poland, 3.6M pcs
- 6 feed mills production 1M tons of feed per year