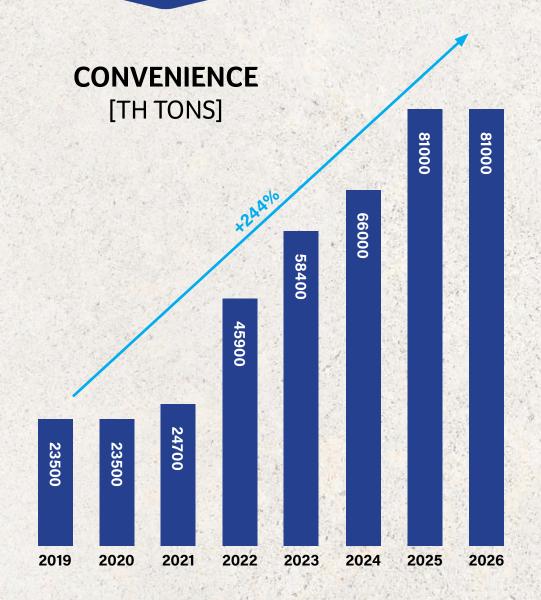

# STILL GROWING CAPACITY

#### **CAPACITY GROWTH**

Animex follows the market trend, increasing production capacity and sales

- Over the last 4 years, we have doubled our production and sales of convenience products
- Current production and sales are about 4.000 tons per month
- Planned increase to 7.000 tons per month over the next 4 years