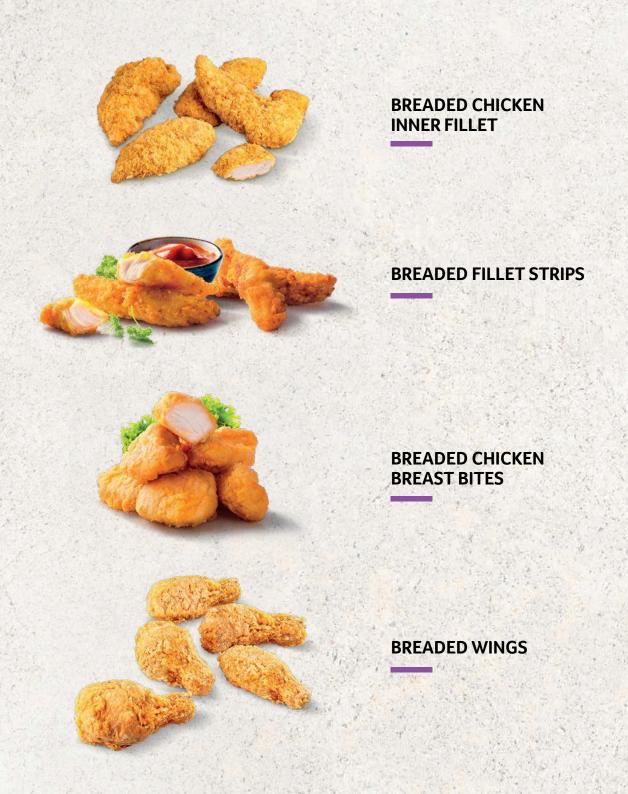

CHICKEN FRIES 43G

CHICKEN SCHNITZEL 16/18/20/22G

CHICKEN NACHOS 8G

TEMPURA NUGGETS 16/18/20/22G

FILLET SLICES 7/10MM

FILLET STRIPS 16/18/20/22G

FILLET CUBES 10/20MM

KEBAB LEG MEAT SLICES
5MM