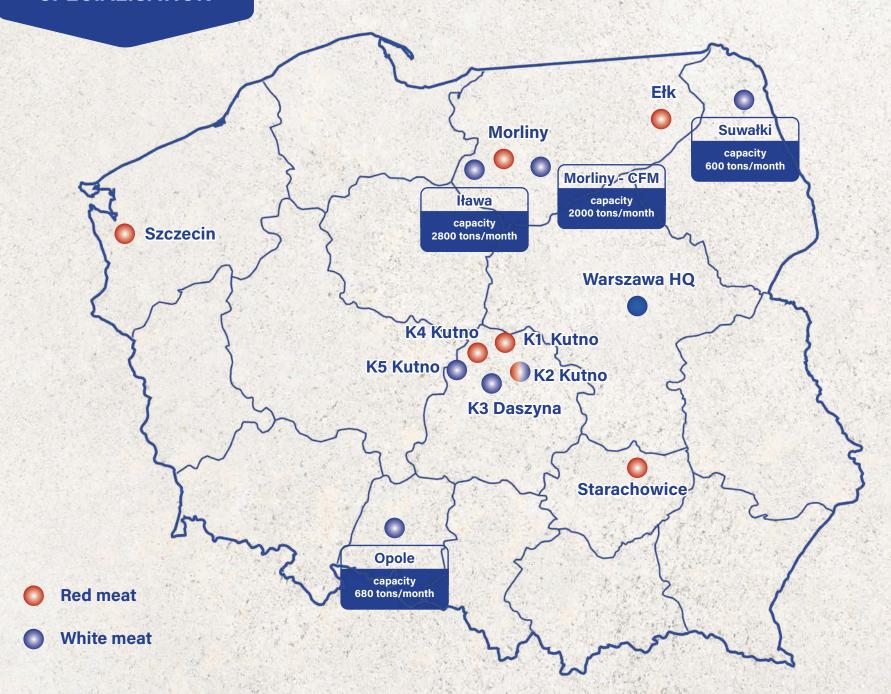

FACTORY SPECIALISATION

Constantly growing capacity of the convenience product line.